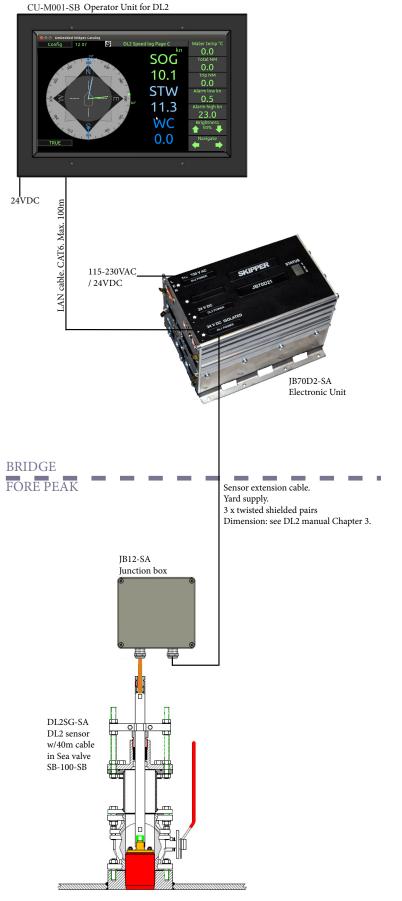

|                                         | 1                                                                                                                      |  |
|-----------------------------------------|------------------------------------------------------------------------------------------------------------------------|--|
| Control display unit                    | CU-M001-SB<br>9" Touch display<br>Flush mount. 240*155mm.<br>Ethernet<br>IP20<br>Optional IP22 version CU-M001-IP22-SB |  |
| · • · · · · · · · · · · · · · · · · · · |                                                                                                                        |  |
| Electronic unit                         | JB70D2-SA<br>Dimensions: 115*115*180mm<br>IP20<br>Optional IP22 version JB70D2-IP22-SA                                 |  |
| Com. with control unit                  | LAN                                                                                                                    |  |
| NMEA output                             | VBW, VLW, MTW, VHW, XDR, ALR, ALF, ALC, HBT, DPT, THS, HDT                                                             |  |
| NMEA input                              | ACK,ACN, DDC, VTG, ZDA, GGA ROT,<br>PSKPRSTT (Trip reset)                                                              |  |
| AUX output                              | Pulse 200p/nm<br>Speed limit high/low<br>Speed Alarm<br>Power failure alarm                                            |  |
| Alert                                   | Speed alert, Power failure alert                                                                                       |  |
| Power supply                            | AC 115 - 230 V 50/60 Hz,<br>and/or DC 24 V.<br>Max 60W                                                                 |  |
|                                         |                                                                                                                        |  |
| Sensor                                  | DL2SG-SA.<br>40m cable 11mm dia<br>100mm dia<br>IPX7                                                                   |  |
| Sea Valves                              | SB-100-XX Single bottom<br>DB-100-XX Double bottom<br>ETNSLB retrofit                                                  |  |
|                                         |                                                                                                                        |  |
| Accessories                             | IR300 Speed (with aft speed),<br>CD401MR-SB Multirepeater.<br>Dimming Control,                                         |  |