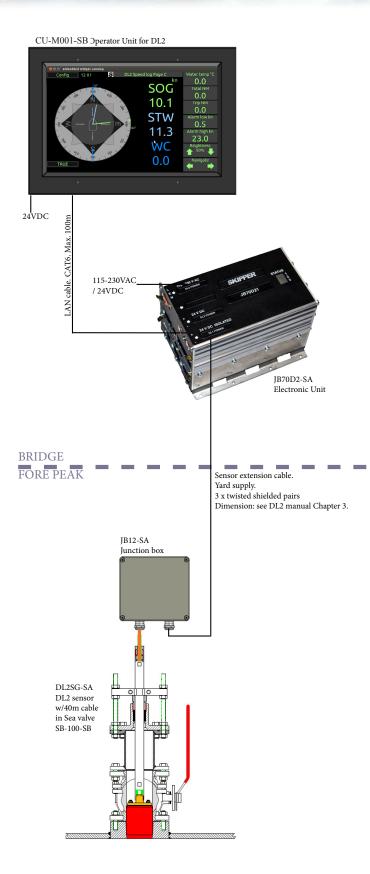

|                                         | 1                                                                                                                      |  |
|-----------------------------------------|------------------------------------------------------------------------------------------------------------------------|--|
| Control display unit                    | CU-M001-SB<br>9" Touch display<br>Flush mount. 240*155mm.<br>Ethernet<br>IP20<br>Optional IP22 version CU-M001-IP22-SB |  |
| · • · · · · · · · · · · · · · · · · · · |                                                                                                                        |  |
| Electronic unit                         | JB70D2-SA<br>Dimensions: 115*115*180mm<br>IP20<br>Optional IP22 version JB70D2-IP22-SA                                 |  |
| Com. with control unit                  | LAN                                                                                                                    |  |
| NMEA output                             | VBW, VLW, MTW, VHW, XDR, ALR, ALF, ALC, HBT, DPT, THS, HDT                                                             |  |
| NMEA input                              | ACK,ACN, DDC, VTG, ZDA, GGA ROT,<br>PSKPRSTT (Trip reset)                                                              |  |
| AUX output                              | Pulse 200p/nm<br>Speed limit high/low<br>Speed Alarm<br>Power failure alarm                                            |  |
| Alert                                   | Speed alert, Power failure alert                                                                                       |  |
| Power supply                            | AC 115 - 230 V 50/60 Hz,<br>and/or DC 24 V.<br>Max 60W                                                                 |  |
|                                         |                                                                                                                        |  |
| Sensor                                  | DL2SG-SA.<br>40m cable 11mm dia<br>100mm dia<br>IPX7                                                                   |  |
| Sea Valves                              | SB-100-XX Single bottom<br>DB-100-XX Double bottom<br>ETNSLB retrofit                                                  |  |
|                                         |                                                                                                                        |  |
| Accessories                             | IR300 Speed (with aft speed),<br>CD401MR-SB Multirepeater.<br>Dimming Control,                                         |  |